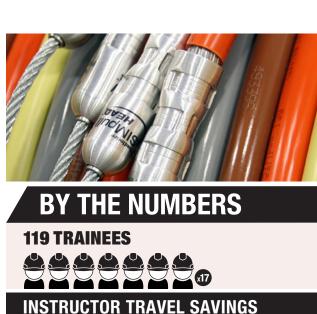

#### **INCREASED CUSTOMER REACH**

Instructor DJ Williams has been able to train 119 customers from all over the nation – often with multiple trainings being held on the same day!

# **IN PERSON**

VIRTUAL

OF TRAVEL PER CUSTOMER \$1.593 PER TRIP

**O DAYS** OF TRAVEL PER CUSTOMER 56 TRAVEL DAYS SAVED