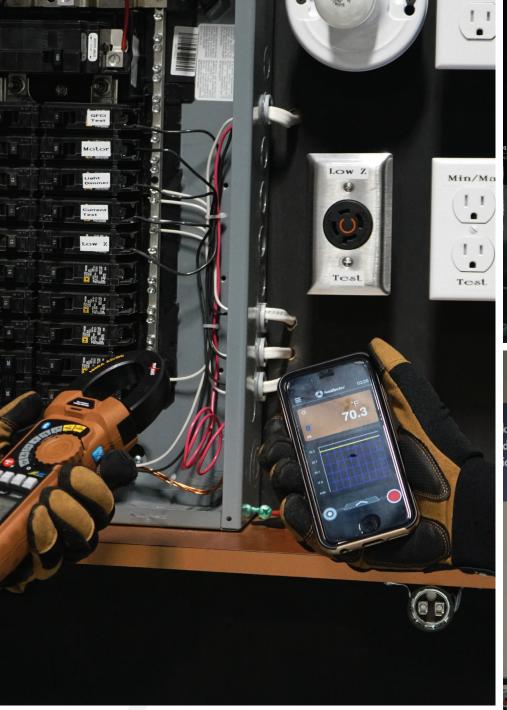

## A UNIQUE TRAINING EXPERIENCE

SSU delivers real-world product training for contractors, distributors and apprenticeships throughout North America. SSU is based out of Southwire's Thorn Customer Solutions Center in Carrollton, GA with more than 15,000 square feet of classroom and hands-on experience areas. SSU training focuses on Southwire's unique products and services that promote safety and productivity on every job.

## HOW DOES SSU BENEFIT YOU?

Southwire Solutions University allows you to be trained by the industry leader, gain hands-on experience, and learn how to work safely and more productively. Visit SSU to see how we can help you save time and money on the jobsite.