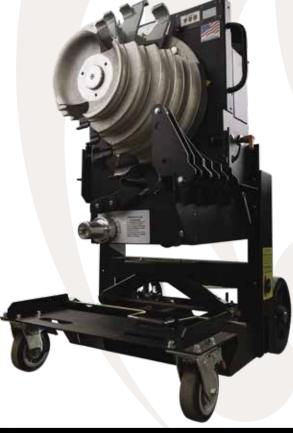

## BENDMAX<sup>TM</sup> POWER BENDER

Power bender 3/4" - 2" EMT, IMC, and Rigid conduit.

- Easily adjustable to ergonomic working height
- 3/4" 2" EMT, IMC, and rigid conduit bender
- · 2 degree leveling adjustment
- Industrial-grade DC drive, and electrical components
- Push cart mounted platform

Includes free standing conduit roller support

Total lock casters

PROGRAMMABLE SPRINGBACK INCORPORATED INTO DIGITAL READOUT

LARGE ANALOG PROTRACTOR FOR ACCURATE BENDS

**BACKLIT DIGITAL DISPLAY** 

EASILY REPLACEABLE PENDANT CABLE

BENDS IN BOTH THE VERTICAL AND HORIZONTAL PLANES

**ELEVATION TRAVEL INDICATOR** 

**SCAN TO SEE MORE** 

| MODEL # | STOCK #  | DESCRIPTION           | HEIGHT | WIDTH | LENGTH | WEIGHT   |
|---------|----------|-----------------------|--------|-------|--------|----------|
| PB2000  | 59840601 | BENDMAX™ Power Bender | 38"    | 30"   | 50"    | 600 lbs. |